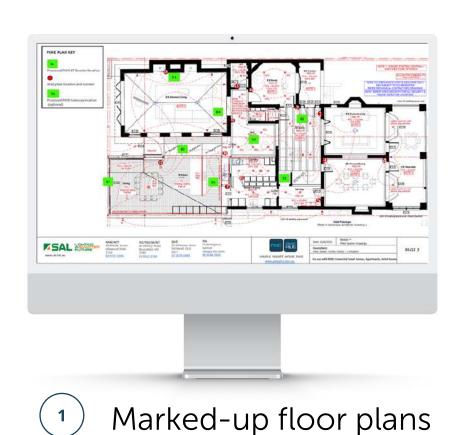

## What's delivered with the smart home design?

<sup>2</sup> Every circuit and wall plate

<sup>3</sup> Complete product list

Scan the relevant QR code, complete the form on the webpage and attach your project floor plans. In 48-72 hours your free PIXIE smart home design is delivered to your inbox.