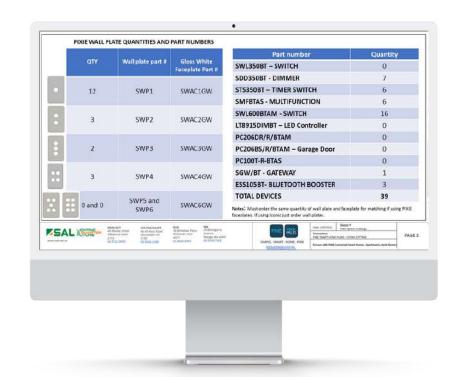

## What's delivered with the smart home design?

<sup>2</sup> Every circuit and wall plate

<sup>3</sup> Complete product list

Scan the relevant QR code, complete the form on the webpage and attach your project floor plans. In 48-72 hours your free PIXIE smart home design is delivered to your inbox.