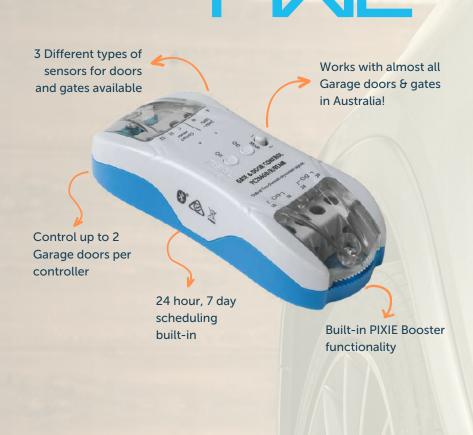

# Garage Door and Gate Controller

Controlling a huge range of Garage Doors and automatic gates in Australia, using the PIXIE Garage Door and Gate Controller is the smartest decision you can make to increase your comfort, convenience and security at home.

2 doors, and if you need more simply

add more controllers, give them a name

and control at will

#### On Wall Control Anywhere at Home

Using a PIXIE Multifunction Controller (inc. battery versions), installed on a wall plate you have full garage door control from a simple button.

## The PIXIE Garage Door and Gate Controller (C206GD/R/BTAM)

Works with both the SAL PIXIE and PIXIE PLUS Apps for direct OPEN STOP CLOSE control and in-App door status.

With the addition of the PIXIE Gateway and free PIXIE PLUS App, push notifications and internet enabled benefits are unlocked too.