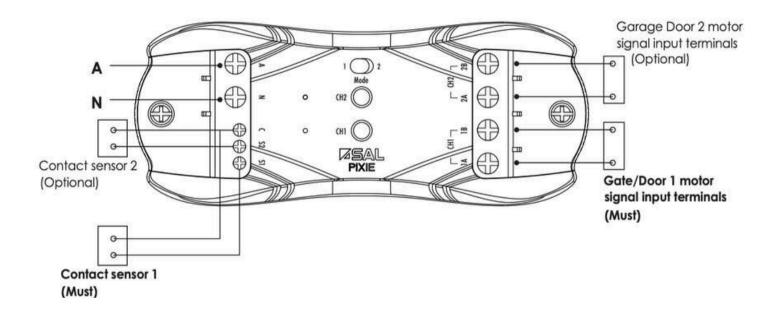

2 doors, and if you need more simply

add more controllers, give them a name

and control at will

# ROLLER DOOR CONTACT SENSOR

CSR41BTP

Contact Mode: Normally closed (N.C.) Operation Gap: >40mm Operation Voltage: <100V DC Operation Current: <500mA Reed Switch Dimension: L106 \* W48 \* H10 mm Magnet Dimension: L88 \* W20 \* H21 mm Cable Length: 650mm Installation Method: Surface mounted

For garage door and gate status functionality, including push notifications to mobile devices, it's necessary to install the roller door contact sensor (CSR41BTP) and have it connected to the PIXIE garage door and gate controller.