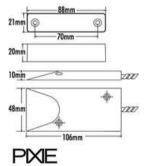

# ROLLER DOOR CONTACT SENSOR

CSR41BTP

Contact Mode: Normally closed (N.C.) Operation Gap: >40mm Operation Voltage: <100V DC Operation Current: <500mA Reed Switch Dimension: L106 \* W48 \* H10 mm Magnet Dimension: L88 \* W20 \* H21 mm Cable Length: 650mm Installation Method: Surface mounted

For garage door and gate status functionality, including push notifications to mobile devices, it's necessary to install the roller door contact sensor (CSR41BTP) and have it connected to the PIXIE garage door and gate controller.