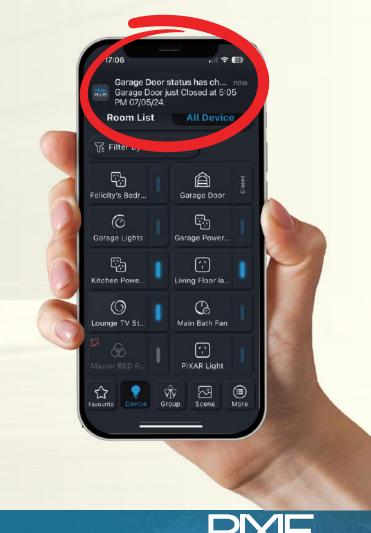

With the inclusion of the sensor attached to your garage door and gates, you can now be confident when your doors and gates are opened and closed – and be notified the moment it happens.

Once you've upgraded to smart Garage Door and gate control, you'll never want to live without it again.

## The PIXIE Garage Door and Gate Controller (C206GD/R/BTAM)

Works with both the SAL PIXIE and PIXIE PLUS Apps for direct OPEN STOP CLOSE control and in-App door status.

With the addition of the PIXIE Gateway and free PIXIE PLUS App, push notifications and internet enabled benefits are unlocked too.

For garage door and gate status functionality, including push notifications to mobile devices, it's necessary to install the roller door contact sensor (CSR41BTP) and have it connected to the PIXIE garage door and gate controller.